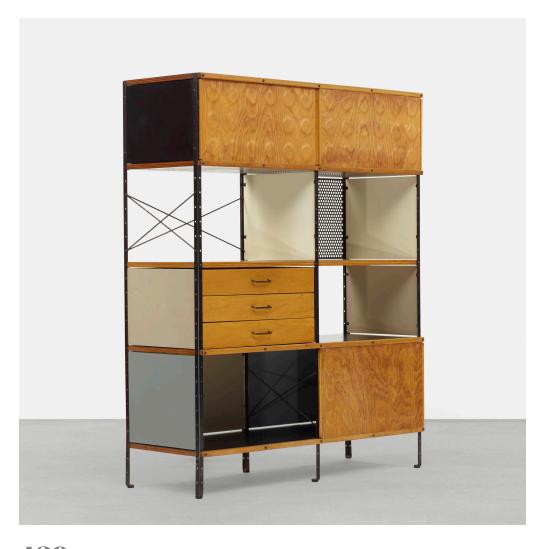

## CHARLES AND RAY EAMES ESU 400-N

Herman Miller | USA, 1950 | lacquered masonite, walnut plywood, enameled and perforated steel 58% h × 47 w × 16% d in (149 × 119 × 43 cm)

Cabinet features three drawers and three sliding doors concealing storage. Signed with applied manufacturer's label to drawer: [Herman Miller Furniture Company Designed by Charles Eames].

**Literature:** Eames Design: The Work of the Office of Charles and Ray Eames, Neuhart, Neuhart and Eames, ppg. 128-129 The Herman Miller Collection, manufacturer's catalog, 1952, pg. 105

Estimate: \$15,000-20,000