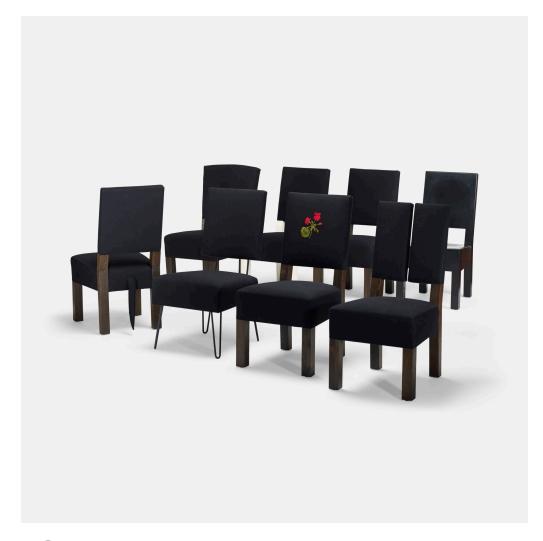

## ROY MCMAKIN

dining chairs, set of eight

Domestic Furniture Co. | USA, 2005 | enameled maple, ebonized oak, upholstery 39¼ h  $\times$  19½ w  $\times$  26 d in (100  $\times$  50  $\times$  66 cm)

Signed with applied fabric manufacturer's label to underside: [Domestic Furniture Company].

Provenance: Collection of Todd Wolcott, Portland | Private Collection, Los Angeles | Private Collection

Literature: Roy McMakin: When is a Chair Not a Chair?, McMakin, ppg. 138-139 illustrate this set

Estimate: \$3,000-5,000