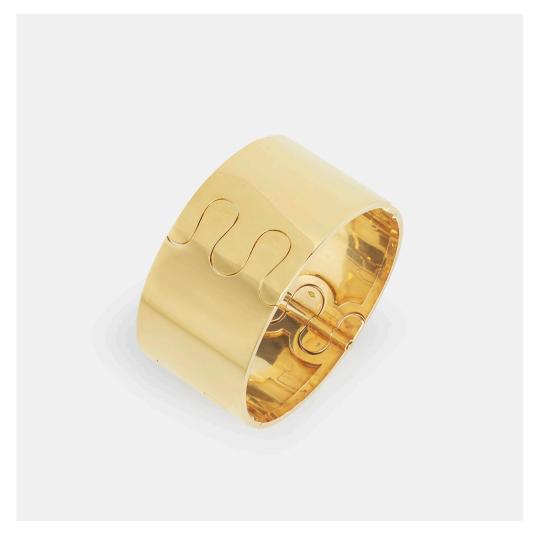

### GEORGES L'ENFANT

A rare gold Puzzle bracelet

## France

Georges L'Enfant created jewels for many of the most prestigious showrooms including Cartier, Hermès, and Van Cleef & Arpels. This puzzle bracelet made in Paris in 1975 features four interlocking puzzle pieces with hinged backs that bend and move when worn.

An 18 karat gold Puzzle bracelet. Signed with hallmarks of the designer. Total weight: 90 grams.

Estimate: \$12,000-15,000

Result: \$13,750