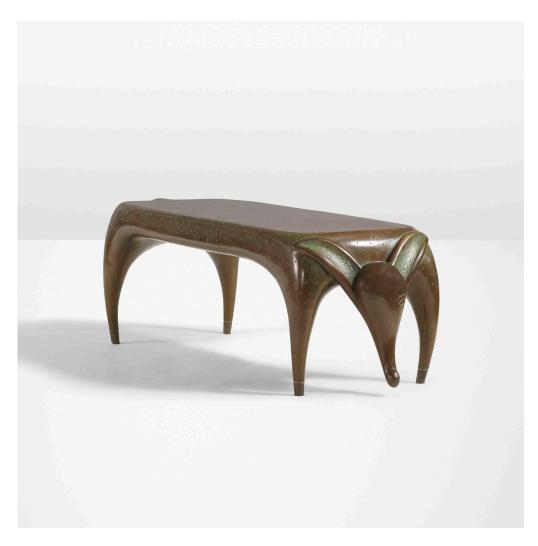

## 21

JUDY KENSLEY MCKIE Timid Dog bench

USA, 2004 | cast bronze with applied patina 16¾ h × 56½ w × 17½ d in (43 × 144 × 44 cm)

This work is number 2 from the edition of 12. Incised signature, date and number to underside: [JKM 04 2/12].

Provenance: Pritam & Eames, East Hampton | Private Collection, Florida

**Exhibited:** Furniture Art of Judy Kensley McKie, 7 August - 14 September 2004, Pritam & Eames, East Hampton

Literature: Furniture Art of Judy Kensley McKie, Pritam & Eames exhibition catalog, unpaginated