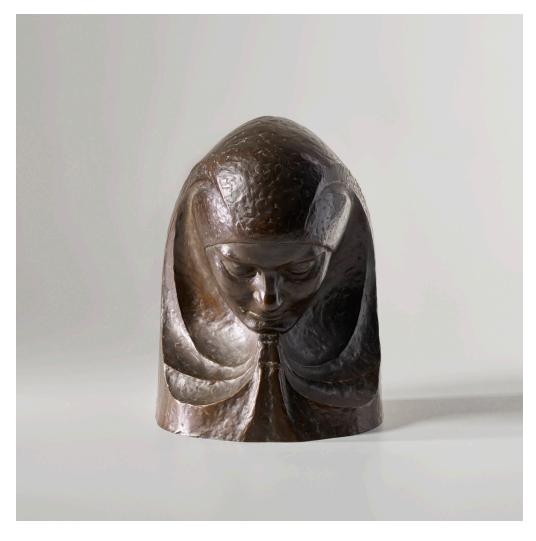

## ISAMU NOGUCHI Magdalene

USA, 1924 | patinated bronze 13½ h  $\times$  10 w  $\times$  9½ d in (34  $\times$  25  $\times$  23 cm)

This is the only known example of this work. Incised signature and date to reverse: [Isamu 1924].

Provenance: Mr. and Mrs. Boris Ivan Majdrakoff | Thence by descent to Thomas Majdrakoff

**Exhibited:** *Isamu Noguchi Retrospective 1992*, 14 March - 10 May 1992, The National Museum of Modern Art, Tokyo (traveled to The National Museum of Modern Art, Kyoto)

**Literature:** The Sculpture of Isamu Noguchi, 1924-1979, A Catalogue, Grove and Botnick, no. 11 Isamu Noguchi: Retrospective 1992, Kyoto National Museum of Modern Art, ppg. 53-54

Estimate: \$50,000-70,000