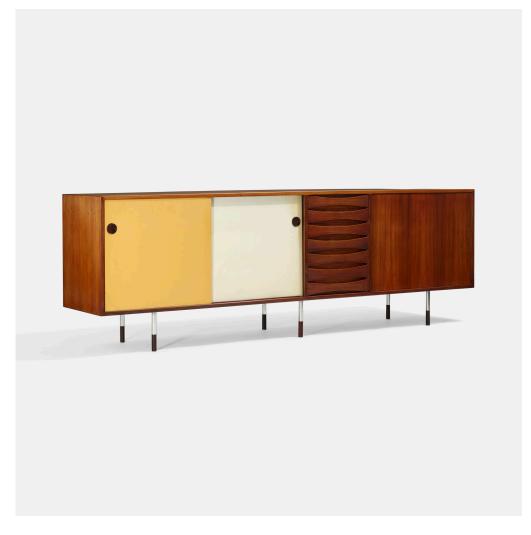

### ARNE VODDER

credenza

Sibast Furniture | Denmark, c. 1960 | rosewood, lacquered wood, chrome-plated steel, brass 31% h  $\times$  98% w  $\times$  18% d in (81  $\times$  250  $\times$  47 cm)

Cabinet features two sliding doors, seven drawers and one drop-front door concealing one shelf. Signed with decal manufacturer's label to drawer: [Sibast Furniture Made In Denmark] and [Furnituremakers Danish Control].

Estimate: \$7,000-9,000

Result: \$13,750