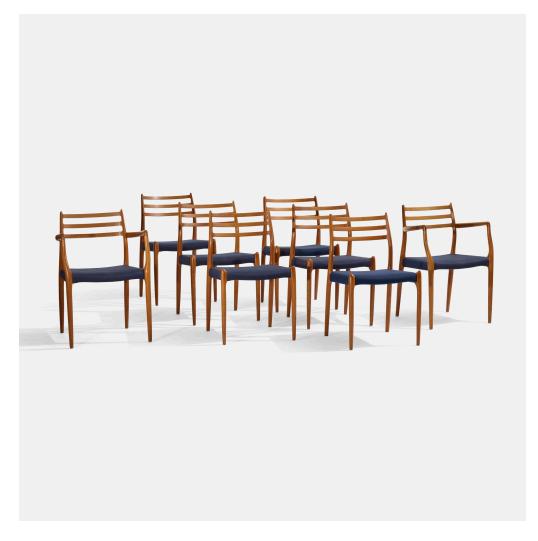

## NIELS O. MØLLER dining chairs, set of eight

J.L. Møllers Møbelfabrik | Denmark, 1972 | teak, upholstery 31% h × 22% w × 20% d in (81 × 57 × 53 cm)

Signed with branded manufacturer's mark to underside of six each examples: [J.L. Moller Models Made in Denmark Furniture Makers Danish Control]. Signed with branded manufacturer's mark to underside of two examples: [Made in Denmark Furniture Makers Danish Control].

Literature: Danish Chairs, Oda, pg. 160

Estimate: \$5,000-7,000

Result: \$5,625