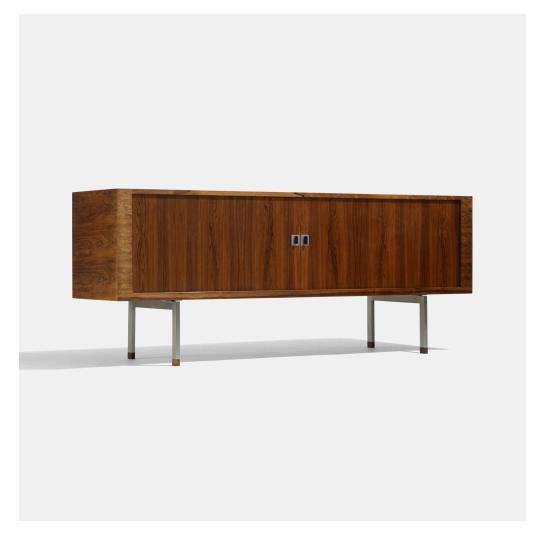

## HANS J. WEGNER cabinet, model RY25

RY Møbler | Denmark, c. 1960 | rosewood, matte chrome-plated steel 31½ h × 78¾ w × 20 d in (79 × 200 × 51 cm)

Cabinet features two tambour doors concealing four adjustable shelves and twelve removable trays. Signed with Danish control tag to interior.

**Literature:** *Illums Bolighus: Center of Modern Design*, distributor's catalog, 1961, unpaginated *Georg Jensen*, distributor's catalog, unpaginated

Estimate: \$3,000-5,000

Result: \$5,938