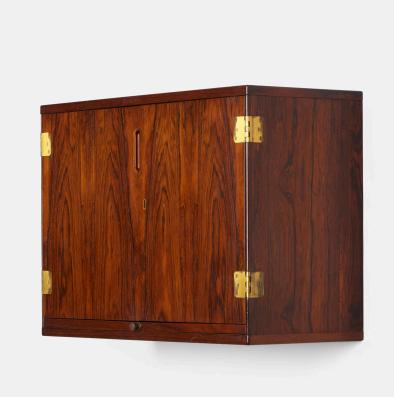

# 282

## SVEND LANGKILDE hanging bar cabinet

Denmark, c. 1960 | rosewood, laminate, brass 19¾ h × 27½ w × 12 d in (50 × 70 × 30 cm)

Cabinet features one pull-out surface and two doors concealing one drawer and bottle storage. Signed with decal partial manufacturer's label to reverse: [Langkilde Mobler Danish Design Copenhagen Made in Denmark].

Literature: Illlums Bolighus Center for Modern Design, distributor's catalog, 1965, unpaginated

Estimate: \$2,000-3,000

#