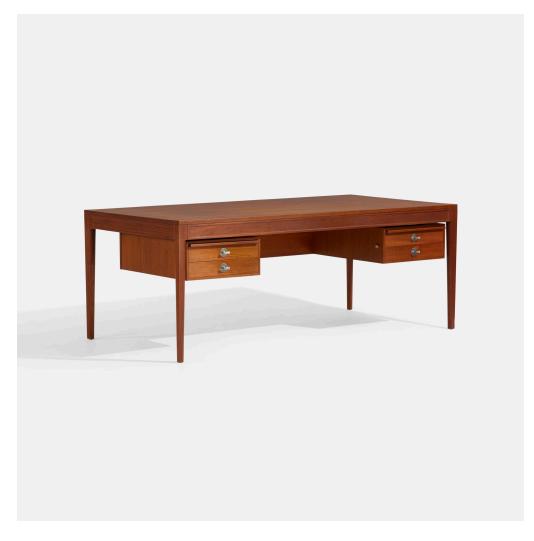

## FINN JUHL Diplomat desk

France & Søn | Denmark, 1961 | teak, chrome-plated brass 28½ h × 74¾ w × 37½ d in (72 × 190 × 95 cm)

Desk features four drawers and two pull-out work surfaces. Signed with disc distributor's label to drawer and underside: [John Stuart Inc New York Grand Rapids]. Signed with branded manufacturer's mark to underside: [Made in Denmark].