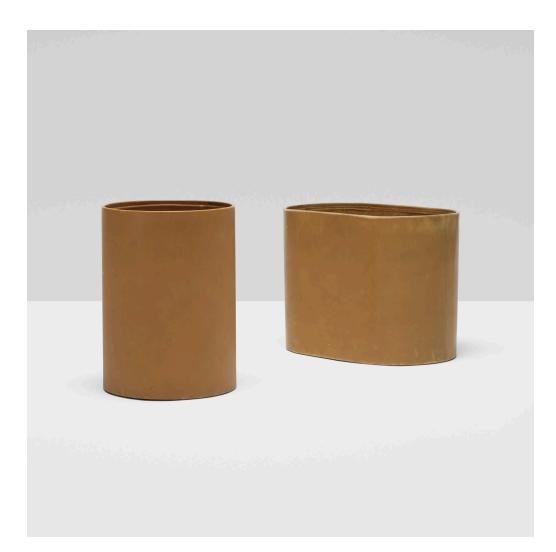

### **DON POWELL AND ROBERT KLEINSCHMIDT** pair of wastepaper baskets from 860 Lake Shore Drive, Chicago

USA, 1983 | leather 13¼ h × 17 w × 11 d in (34 × 43 × 28 cm)

Additional wastepaper basket measures: 11 dia x 15 h inches.