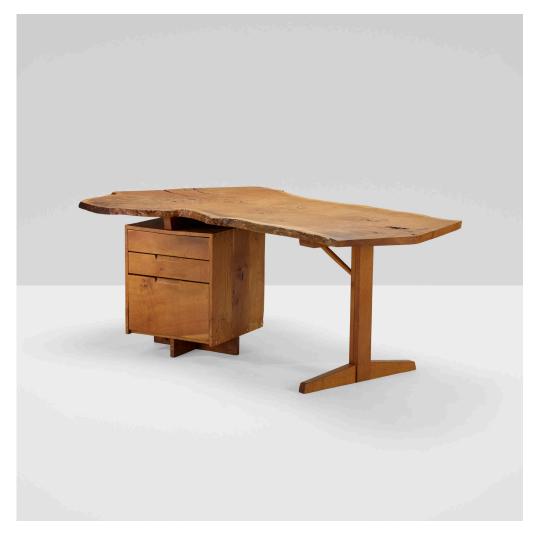

### **GEORGE NAKASHIMA**

desk

USA, 1965 | English oak burl, hickory, rosewood 29 h  $\times$  77 w  $\times$  43½ d in (74  $\times$  196  $\times$  110 cm)

Solid slab top with expressive burl grain, knots, two free edges and several butterflies and case with burl grain and three drawers. Incised to underside of top: [X III]. Sold with a photocopy of the original order card.

**Provenance:** Acquired directly from the artist by Gordon Rosenberg | Elinor Rosenberg, Ann Arbor, MI | Private Collection

Estimate: \$30,000-50,000

Result: \$25,000