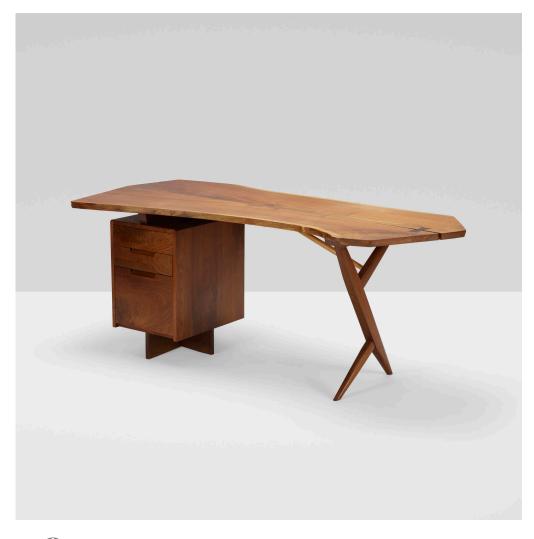

### **GEORGE NAKASHIMA**

Conoid desk

USA, 1978 | American black walnut, rosewood  $28\% \text{ h} \times 71 \text{ w} \times 33 \text{ d}$  in  $(72 \times 180 \times 84 \text{ cm})$ 

Single slab top with expressive grain, knots and one rosewood butterfly atop a case with three drawers. Signed with client's name to underside: [Spaulding]. Sold with original drawing by George Nakashima and a copy of the original order card.

Provenance: Collection of Mr. and Mrs. Carl Spaulding, Arlington, VA

Estimate: \$20,000-30,000

**Result:** \$35,000