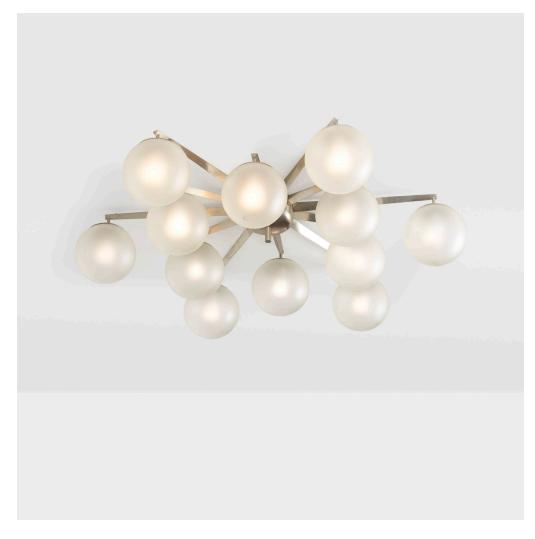

### ANGELO LELII Stella chandelier

Arredoluce | Italy, c. 1950 | nickel-plated brass, nickel-plated steel, frosted glass 8% h × 51 w × 51 d in (22 × 130 × 130 cm)

Signed with decal manufacturer's label to fixture: [Made in Italy Arredoluce Monza]. The present lot has been registered in the Arredoluce Archives, Italy as number 8871597.

Provenance: Wright, Modern Design, 6 October 2011, Lot 223 | Private Collection, New York

Literature: Arredoluce, manufacturer's catalog, unpaginated

Estimate: \$20,000-30,000

Result: \$55,000