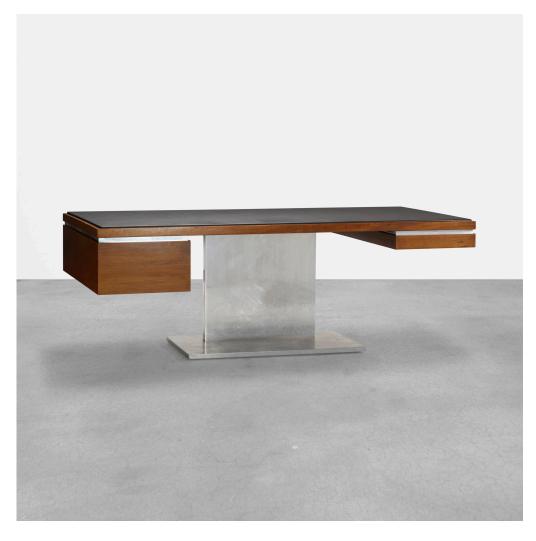

## **WARREN PLATNER**

executive desk

Lehigh Leopold | USA, c. 1965 | stainless steel, walnut, leather, aluminum 30% h × 84 w × 40 d in  $(77 \times 213 \times 102$  cm)

This desk comes from the office of the president of the Burlington Northern Railroad, headquartered in Saint Paul, Minnesota until 1988.

Desk features two drawers. Signed with applied manufacturer's label to drawer: [Lehigh-Leopold Designed by Warren Platner].

Provenance: Burlington Northern Railroad, Saint Paul, MN | Private Collection, Saint Paul, MN