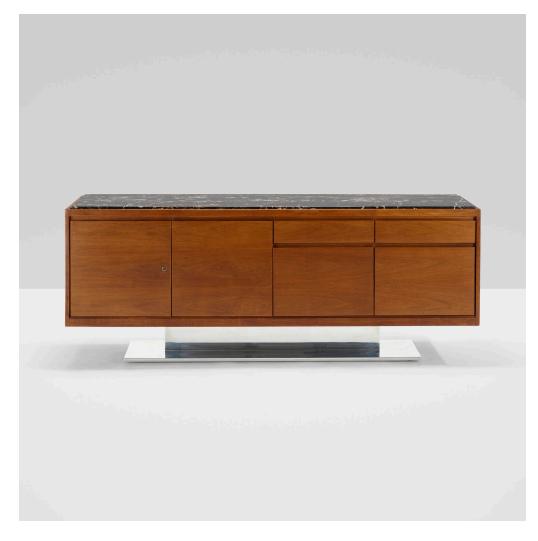

### **WARREN PLATNER**

cabinet

Lehigh Leopold | USA, c. 1965 | walnut, stainless steel, marble 29 h  $\times$  73% w  $\times$  21% d in (74  $\times$  187  $\times$  55 cm)

This cabinet comes from the office of the president of the Burlington Northern Railroad, headquartered in Saint Paul, Minnesota until 1988.

Cabinet features four drawers and two doors concealing two adjustable shelves. Signed with decal manufacturer's label to drawer: [Lehigh Leopold Designed by Warren Platner].

Provenance: Burlington Northern Railroad, Saint Paul, MN | Private Collection, Saint Paul, MN