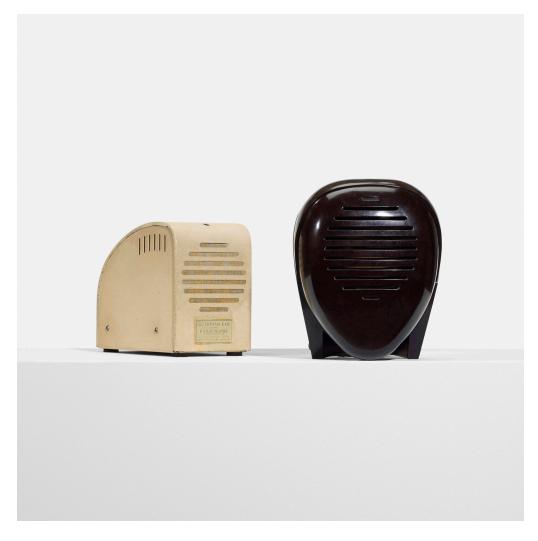

### ISAMU NOGUCHI

Radio nurse and guardian ear

Zenith Radio Corporation | USA, 1937 | Bakelite, enameled steel  $8\frac{1}{2}$  h × 7 w × 6 d in (22 × 18 × 15 cm)

Guardian Ear measures: 4.25 w x 8.25 d x 6.25 h inches. Signed with molded manufacturer's marks to Radio Nurse: [Zenith Radio Nurse Design by Noguchi]. Signed with applied metal tag to Guardian Ear: [Guardian Ear of the Radio Nurse Zenith Radio Corp. Chicago].

Literature: Isamu Noguchi: Sculptural Design, Eisenbrand, Posch and von Vegesack, ppg. 110-111

Estimate: \$2,000-3,000