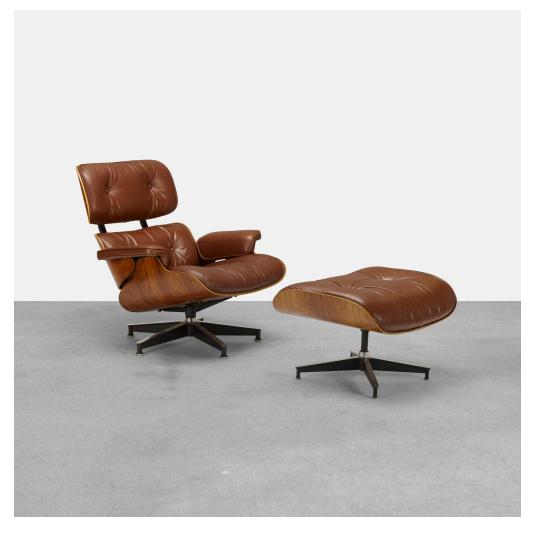

### CHARLES AND RAY EAMES 670 lounge chair and 671 ottoman

Herman Miller | USA, 1956 | rosewood plywood, leather, enameled aluminum, rubber 32½ h × 33¾ w × 35¾ d in (83 × 86 × 91 cm)

Ottoman measures: 26.5 w x 21.5 d x 16.5 h inches. Signed with applied manufacturer's label to underside of each element: [Herman Miller].

**Literature:** *Eames Design: The Work of the Office of Charles and Ray Eames*, Neuhart, Neuhart and Eames, ppg. 206-207

Estimate: \$3,000-5,000 Result: \$3,328