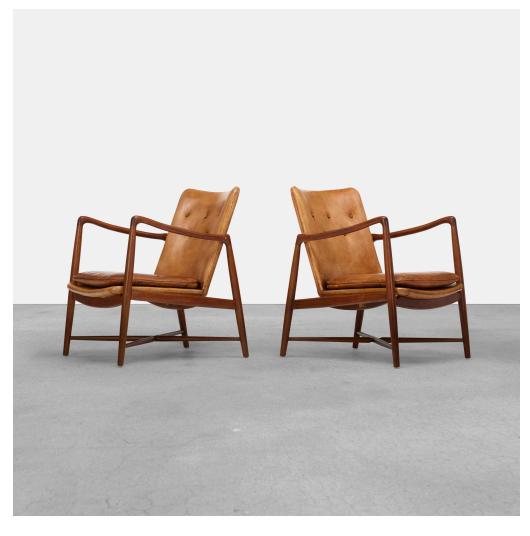

## FINN JUHL armchairs, pair

Bo-Ex | Denmark, 1946 | teak, leather 32½ h  $\times$  25½ w  $\times$  30 d in (83  $\times$  65  $\times$  76 cm)

Signed with decal manufacturer's label to to frame on underside: [Bo-Ex Made in Denmark].

**Literature:** Finn Juhl: Memorial Exhibition, Hansen et al., pg. 132 Finn Juhl: Furniture, Architecture, Applied Art, Hiort, pg. 54 Danish Chairs, Oda, ppg. 88-89 Finn Juhl and His House, Hansen, pg. 88