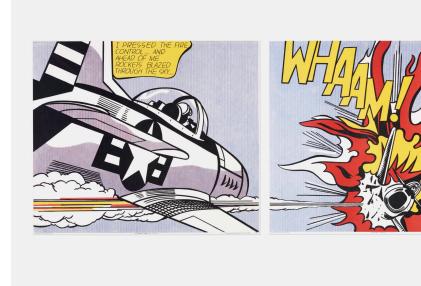

# ROY LICHTENSTEIN WHAAM! poster

offset lithograph on Huntsman Superwhite Cartridge paper 24% h  $\times$  58 w in (63  $\times$  147 cm)

Each sheet measures: 24.75 h x 29 w inches. Printed manufacturer's mark to lower edge of each sheet 'Published by The Tate Gallery, London. Roy Lichtenstein: WHAAM! 1963. Reproduced and Printed in Great Britain by Lautrec Ltd, Leeds, 3M488'. This work is from the edition of 3000 printed by Lautrec Photo Litho Ltd. and published by the Tate Gallery, London depicting the painting *WHAAM!* (1963) in the collection of the Tate Gallery, London.

Provenance: Private Collection, Toronto

Literature: The Prints of Roy Lichtenstein: A Catalogue Raisonné 1948-1997, Corlett, app. 7, pg. 325

Estimate: \$7,000-9,000