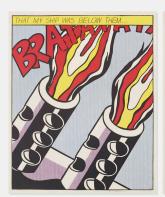

# ROY LICHTENSTEIN As I Opened Fire poster

offset lithograph on wove paper  $24 \text{ h} \times 19\% \text{ w}$  in  $(61 \times 50 \text{ cm})$ 

Each sheet measures: 25 h x 20.5 w inches. Signed to lower edge of right panel 'rf Lichtenstein'. This work is one of the few signed reproductions printed published by Drukkerij Luii & Co., Amsterdam and published by the Stedelijk Museum, Amsterdam depicting the painting *As I Opened Fire* (1964) in the collection of the Stedelijk Museum, Amsterdam.

Literature: The Prints of Roy Lichtenstein: A Catalogue Raisonné 1948-1997, Corlett, pg. 324, App. 5

Estimate: \$4,000-6,000