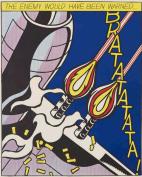

# ROY LICHTENSTEIN As I Opened Fire poster

offset lithograph on wove paper  $24 \text{ h} \times 19\% \text{ w}$  in  $(61 \times 50 \text{ cm})$ 

Each sheet measures: 25 h x 20.5 w inches. Signed to lower edge of right panel 'rf Lichtenstein'. This work is one of the few signed reproductions printed published by Drukkerij Luii & Co., Amsterdam and published by the Stedelijk Museum, Amsterdam depicting the painting *As I Opened Fire* (1964) in the collection of the Stedelijk Museum, Amsterdam.

Literature: The Prints of Roy Lichtenstein: A Catalogue Raisonné 1948-1997, Corlett, pg. 324, App. 5

Estimate: \$4,000-6,000