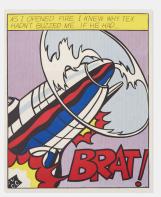

# ROY LICHTENSTEIN As I Opened Fire poster

offset lithograph on wove paper  $24 \text{ h} \times 19\% \text{ w}$  in  $(61 \times 50 \text{ cm})$ 

Each sheet measures: 25 h x 20.5 w inches. Signed to lower edge of right panel 'rf Lichtenstein'. This work is one of the few signed reproductions printed published by Drukkerij Luii & Co., Amsterdam and published by the Stedelijk Museum, Amsterdam depicting the painting *As I Opened Fire* (1964) in the collection of the Stedelijk Museum, Amsterdam.

Literature: The Prints of Roy Lichtenstein: A Catalogue Raisonné 1948-1997, Corlett, pg. 324, App. 5

Estimate: \$4,000-6,000