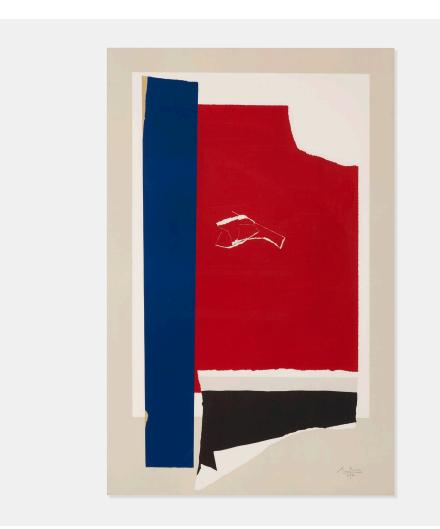

## ROBERT MOTHERWELL On the Wing

lithograph, embossing and collage on Arches paper  $46^{3}$  h ×  $30^{1}$ /<sub>2</sub> w in (119 × 77 cm)

Signed and numbered to lower edge 'Motherwell 63/70'. This work is number 63 from the edition of 70 printed and published by Tyler Graphics Ltd., Bedford Village, New York.

**Literature:** Robert Motherwell: The Complete Prints 1940-1991 Catalogue Raisonné, Engberg and Banach, pl. 340, pg. 281

Estimate: \$2,000-3,000 Result: \$5,313 Auction

23 June 2016 noon ct