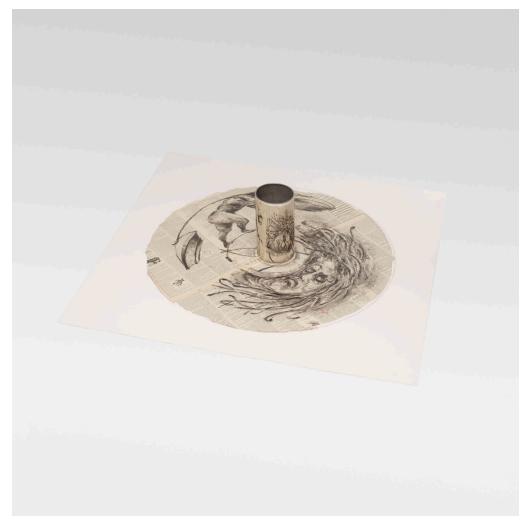

## PRINTS + MULTIPLES

Auction

23 June 2016 noon ct

Wright

1440 West Hubbard Street Chicago IL t 312 563 0020 f 312 563 0040

wright20.com bid@wright20.com

208

Medusa

## WILLIAM KENTRIDGE

polished stainless steel, anamorphic lithograph on chine-collé printed on pages from the 1906 French Larousse Encyclopedia

 $5 \text{ h} \times 30 \text{ w} \times 29\% \text{ d in } (13 \times 76 \times 76 \text{ cm})$ 

Signed and numbered to lower margin 'W. Kentridge 52/60'. This work is number 52 from the edition of 60 printed by The Artists' Press, Johannesburg and published by Parkett Editions, Zurich.

Estimate: \$2,500-3,500

Result: \$3,556