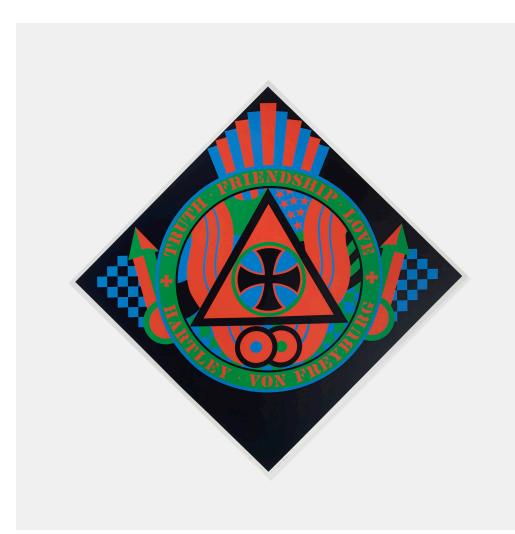

## **ROBERT INDIANA** KVF VIII (The Hartley Elegies: The Berlin Series)

serigraph on paper 57½ h × 57½ w in (146 × 146 cm)

Sheet measures: 59.5 h x 59.5 w inches. Signed, numbered and dated to edge 'KVF VIII 18/50 R Indiana 91'. This work is number 18 from the edition of 50 printed by Brand X Editions, Ltd., New York and published by Park Granada Editions, Tarzana, California.

Literature: Robert Indiana Prints: A Catalogue Raisonné 1951-1991, Sheehan, no. 152, pg. 88

Estimate: \$1,500-2,000