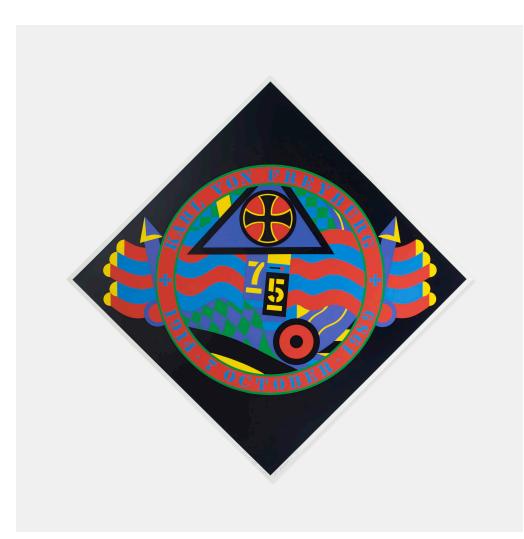

## **ROBERT INDIANA** KVF VI (The Hartley Elegies: The Berlin Series)

serigraph on paper 57½ h × 57½ w in (146 × 146 cm)

Sheet measures: 59.5 h x 59.5 w inches. Signed, numbered and dated to edge 'KVF VI 25/50 R. Indiana 90'. This work is number 25 from the edition of 50 printed by Brand X Editions, Ltd., New York and published by Park Granada Editions, Tarzana, California.

Literature: Robert Indiana Prints: A Catalogue Raisonné 1951-1991, Sheehan, no. 150, pg. 86

Estimate: \$1,500-2,000