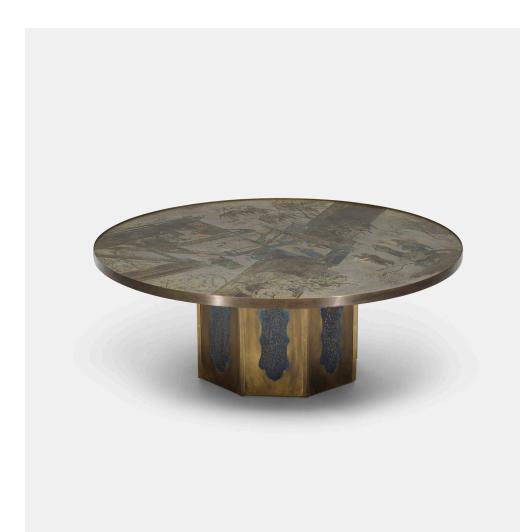

# PHILIP AND KELVIN LAVERNE Chan coffee table

USA, c. 1965 | acid-etched, enameled and patinated brass over pewter and wood  $17\frac{1}{2}$  h ×  $47\frac{1}{2}$  dia in (44 × 121 cm)

Etched signature to top: [Philip + Kelvin LaVerne]. Signed with applied paper manufacturer's label to underside: [Philip Laverne Galleries Ltd. Works of Art 74 Wooster Street New York New York 10012].

Literature: The Art of Philip LaVerne, studio catalog, ppg. 6, 28-29

Estimate: \$5,000-7,000 Result: \$6,875

#