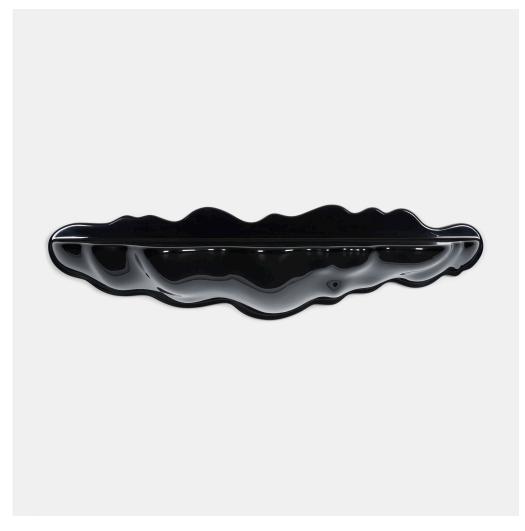

### WENDELL CASTLE

Cloud shelf

R 20th Century | USA, 1969/2007 | gel-coated reinforced plastic 15 h  $\times$  66½ w  $\times$  19 d in (38  $\times$  169  $\times$  48 cm)

This work is number 1 from the edition of 50. Signed with applied manufacturer's mark to reverse: [Castle 07 1/50 Molar].

**Literature:** Wendell Castle: A Catalogue Raisonné 1958-2012, Eerdmans, pg. 75 Wendell Castle: The Black Edition, exhibition catalog, unpaginated

Estimate: \$2,000-3,000

Result: \$3,250