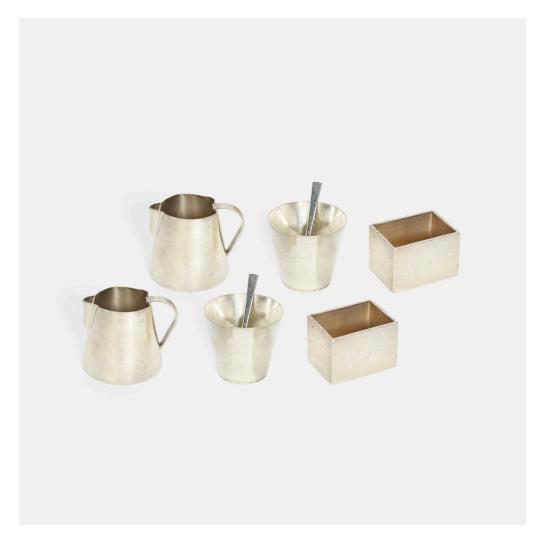

## GARTH AND ADA LOUISE HUXTABLE

Cream and Sugar services from The Four Seasons, pair

Grand Silver Company and other makers | nickel silver 3 h  $\times$  3 dia in (8  $\times$  8 cm)

Cream and sugar service is comprised of a sugar bowl, creamer, sugar container and demitasse spoon. Impressed manufacturer's mark to the underside of most sugar bowls and creamers: [Grand Silver Co. Wear Brite Nickel Silver Four Seasons Design]. Square sugar containers manufactured by DW Haber & Sons, N.Y. or Minners Designs, New York were designed by Philip Johnson Associates and added at a later date.