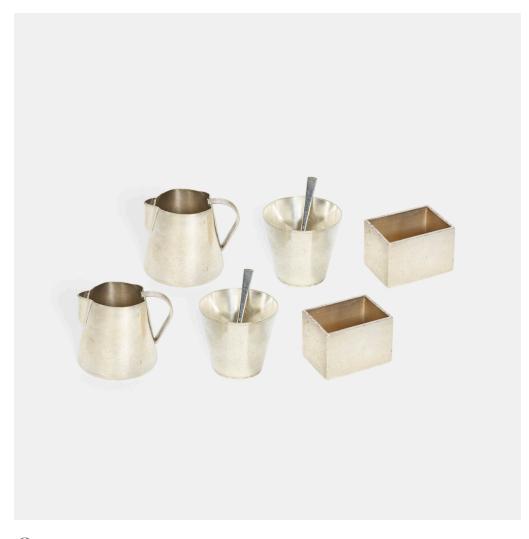

## GARTH AND ADA LOUISE HUXTABLE

Cream and Sugar services from The Four Seasons, pair

Grand Silver Company and other makers | nickel silver 3 h  $\times$  3 dia in (8  $\times$  8 cm)

Cream and sugar service is comprised of a sugar bowl, creamer, sugar container and demitasse spoon. Impressed manufacturer's mark to the underside of most sugar bowls and creamers: [Grand Silver Co. Wear Brite Nickel Silver Four Seasons Design]. Square sugar containers manufactured by DW Haber & Sons, N.Y. or Minners Designs, New York were designed by Philip Johnson Associates and added at a later date.

Estimate: \$500-700 Result: \$2,500