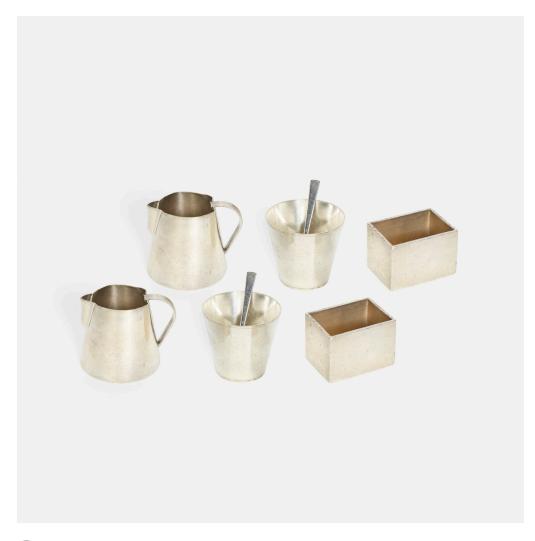

## GARTH AND ADA LOUISE HUXTABLE

Cream and Sugar services from The Four Seasons, pair

Grand Silver Company and other makers | nickel silver 3 h  $\times$  3 dia in (8  $\times$  8 cm)

Cream and sugar service is comprised of a sugar bowl, creamer, sugar container and demitasse spoon. Impressed manufacturer's mark to the underside of most sugar bowls and creamers: [Grand Silver Co. Wear Brite Nickel Silver Four Seasons Design]. Square sugar containers manufactured by DW Haber & Sons, N.Y. or Minners Designs, New York were designed by Philip Johnson Associates and added at a later date.

Estimate: \$500-700 Result: \$3,250