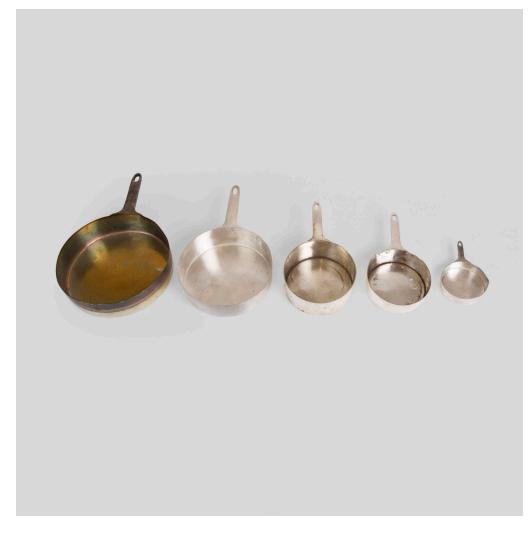

# GARTH AND ADA LOUISE HUXTABLE shallow pots from The Four Seasons, set of five

International Silver Company 14¼ w × 8¾ d in (36 × 22 cm)

Set is comprised of five shallow pots. Additional pots measures:  $12.5 \text{ w} \times 7.5 \text{ d}$ ,  $10 \text{ w} \times 5.25 \text{ d}$ ,  $9.5 \text{ w} \times 5 \text{ d}$  and  $5.75 \text{ w} \times 3.75 \text{ d}$  inches. Signed with impressed manufacturer's marks to the earliest produced examples: [A Four Seasons Design International Silver Co. Silver Soldered].