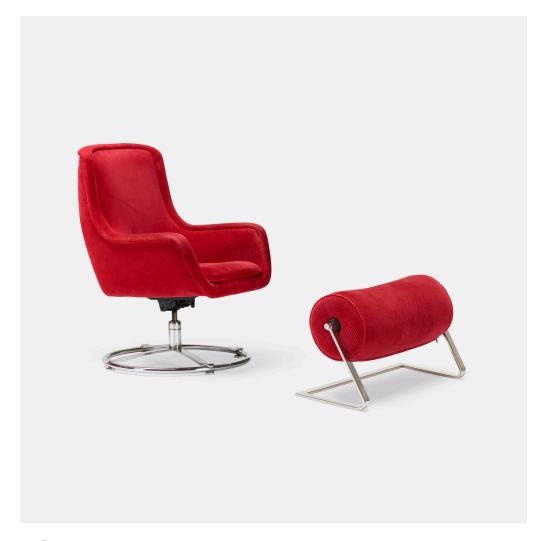

### WARD BENNETT

lounge chair model, 1041 and ottoman model, 1059

Brickel Associates | USA, c. 1980 | upholstery, chrome-plated steel, enameled steel, rubber  $13 \text{ h} \times 20 \text{ w} \times 10\%$  d in ( $33 \times 51 \times 27 \text{ cm}$ )

Signed with applied paper manufacturer's label to underside of each element: [Brickel Associates Inc.].

Provenance: The Buckwalter Residence, Lancaster, PA | Private Collection

Literature: Brickel Associates, manufacturer's catalog, unpaginated