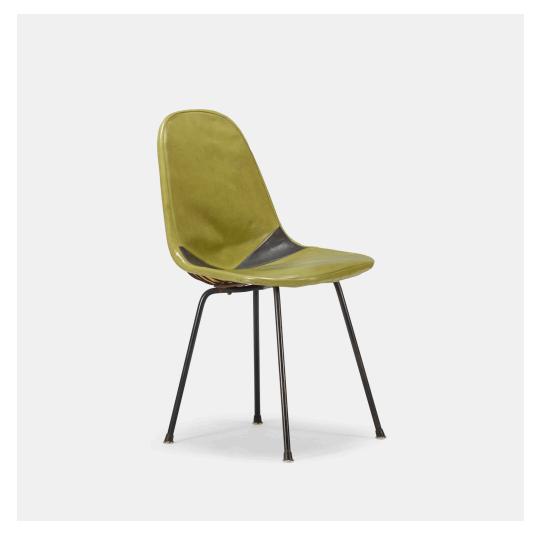

# CHARLES AND RAY EAMES DKX-1

Herman Miller | USA, 1951/1957 | Harlequin vinyl, enameled steel, hemp  $33 \text{ h} \times 19 \text{ w} \times 20 \text{ d}$  in  $(84 \times 48 \times 51 \text{ cm})$ 

Signed with paper manufacturer's label to underside: [Herman Miller Furniture Company Venice, California].

**Literature:** Eames Design: The Work of the Office of Charles and Ray Eames, Neuhart, Neuhart and Eames, ppg.150-153 The Herman Miller Collection, manufacturer's catalog, 1955, unpaginated

Estimate: \$300-500 Result: \$344