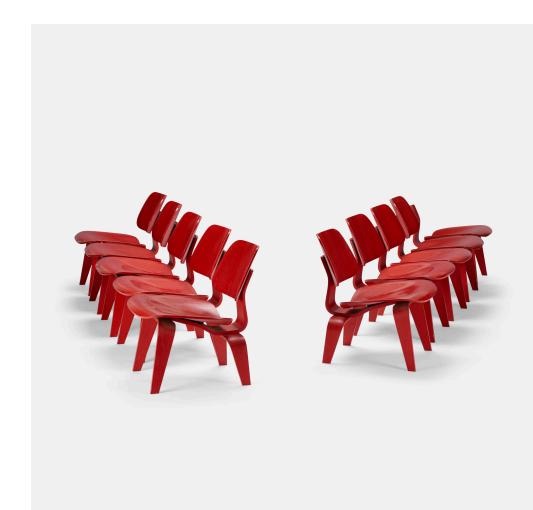

## 259

CHARLES AND RAY EAMES LCWs, set of ten

Herman Miller | USA, 1945/2006 | lacquered plywood, rubber 26½ h × 22 w × 25 d in (67 × 56 × 63 cm)

Signed with applied metal manufacturer's label to underside of each example: [Herman Miller Eames].

**Literature:** *Eames Design: The Work of the Office of Charles and Ray Eames*, Neuhart, Neuhart and Eames, ppg. 59, 72-73 *The Herman Miller Collection*, manufacturer's catalog, 1948, pg. 60

Estimate: \$3,000-5,000 Result: \$2,816