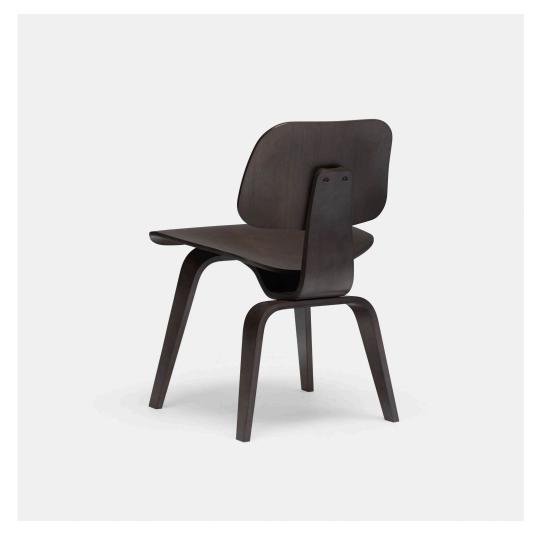

## CHARLES AND RAY EAMES DCW

Herman Miller | USA, 1945/c. 2000 | aniline-dyed ash plywood 28% h × 19% w × 21% d in ( $72 \times 50 \times 55$  cm)

Signed with applied metal manufacturer's label to underside: [Eames Office].

**Literature:** Eames Design: The Work of the Office of Charles and Ray Eames, Neuhart, Neuhart and Eames, ppg. 58-59, 72-73 The Herman Miller Collection, manufacturer's catalog, 1948, pg. 62

Estimate: \$250-350 Result: \$563