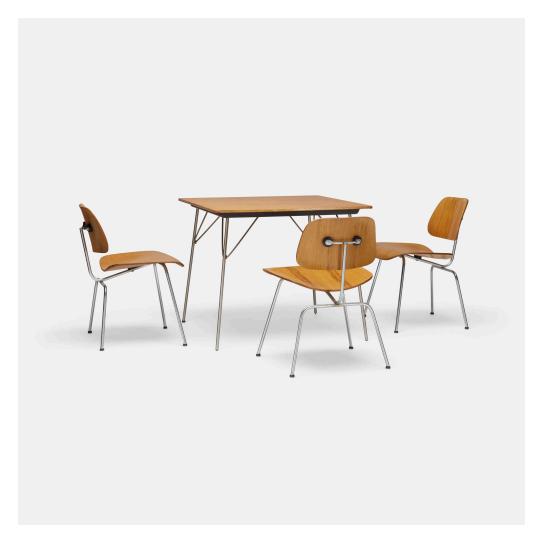

## 271

dining set

### CHARLES AND RAY EAMES

Herman Miller | USA, 1946 | ash plywood, chrome-plated steel, rubber 28½ h  $\times$  33¾ w  $\times$  33¾ d in (72  $\times$  86  $\times$  86 cm)

Set includes one DTM-2 and of three DCMs measuring 19 w x 21 d x 28.5 h inches.