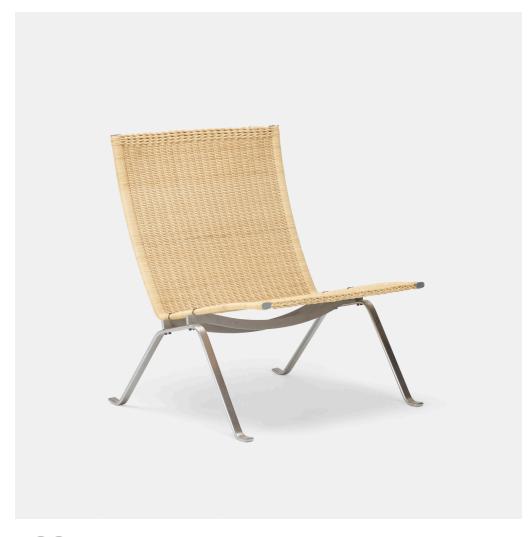

## **POUL KJAERHOLM**

PK 22 chair and additional chair components

Fritz Hansen | Denmark, 1956/1985 | matte chrome-plated steel, cane 29 h  $\times$  24½ w  $\times$  26 d in (74  $\times$  62  $\times$  66 cm)

Lot is comprised of one complete chair and components for additional chair which require assembly and restoration. Signed with decal manufacturer's label to underside of frame of each example: [Fritz Hansen Made In Denmark 1985].

**Literature:** The Furniture of Poul Kjaerholm: Catalogue Raisonné, Sheridan, ppg. 72-75 E. Kold Christensen, manufacturer's catalog, 1964, unpaginated

Estimate: \$1,000-1,500

Result: \$1,920