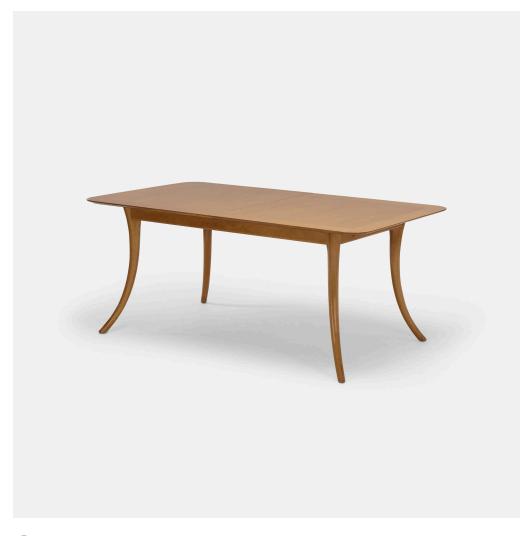

# T.H. ROBSJOHN-GIBBINGS dining table

Widdicomb | United Kingdom/USA, 1957 | walnut 29 h  $\times$  67% w  $\times$  40 d in (74  $\times$  172  $\times$  102 cm)

Sold with two 18-inch leaves; table measures 103.75 inches when fully extended. Signed with decal manufacturer's label to underside: [Widdicomb Grand Rapids]. Signed with stamped manufacturer's mark to underside of table: [Sherry 4801 2/1/57].