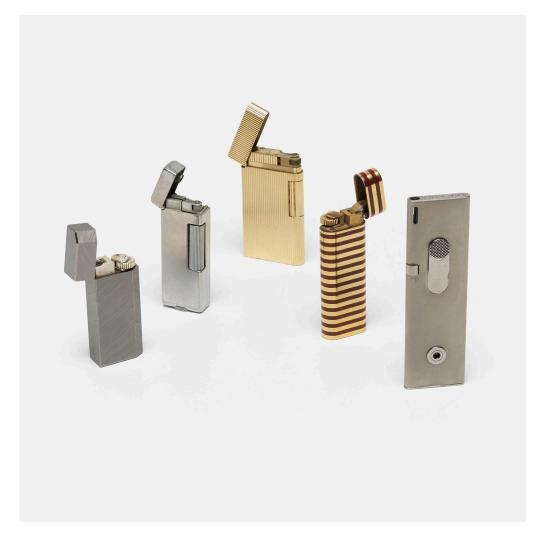

## **VARIOUS ARTISTS**

collection of lighters

USA, c. 1970 | enameled steel, steel, gold-plated brass, nickel-plated brass 2% h  $\times$  1 w  $\times$  ½ d in (7  $\times$  3  $\times$  1 cm)

Collection includes vintage lighters from Cartier, Porsche and Caran D'Ache. Signed with impressed manufacturer's mark to one example: [Caran D'Ache Swiss Made]. Signed with impressed manufacturer's mark to one example: [Porsche Design]. Signed with impressed manufacturer's mark to underside of two examples: [Cartier].

Estimate: \$300-500 Result: \$188