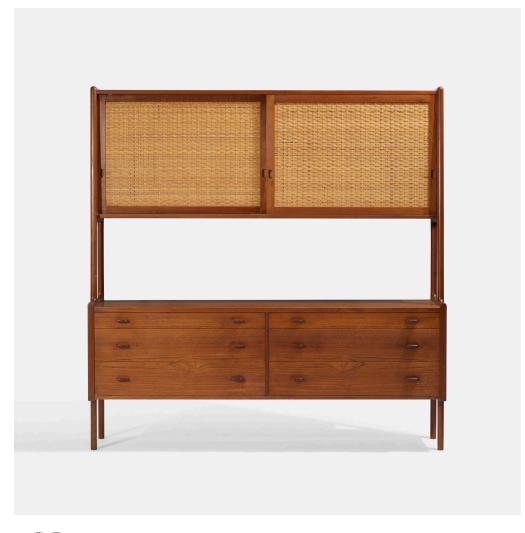

## HANS J. WEGNER cabinet, model RY20

RY Møbler | Denmark, c. 1958 | teak, cane 71½ h × 71 w × 20½ d in (181 × 180 × 52 cm)

Cabinet features six drawers and two sliding doors concealing five adjustable shelves. Signed with disc manufacturer's label to drawer: [Furnituremakers Danish Control].