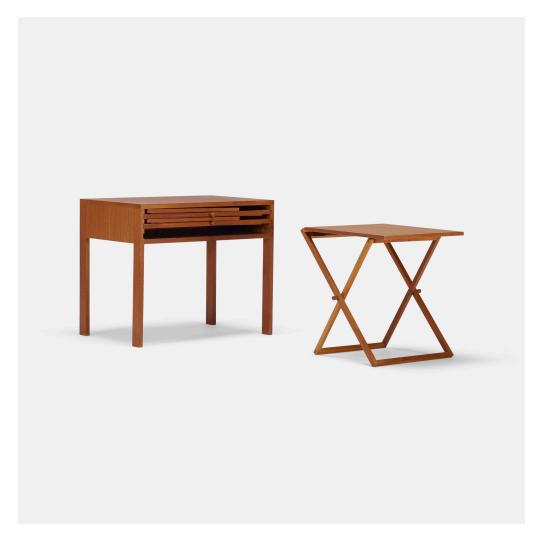

## ILLUM WIKKELSØ folding tables, set of three

Silkeborg | Denmark, c. 1960 | stained teak 19% h × 23% w × 16½ d in (50 × 60 × 42 cm)

Set includes three folding tables that nest into an occasional table for storage; folding tables measures: 16.25 w x 15.75 d x 17 h inches each. Signed with applied metal disc manufacturer's label to underside: [Made in Denmark Furniture Makers Danish Control Silkeborg].