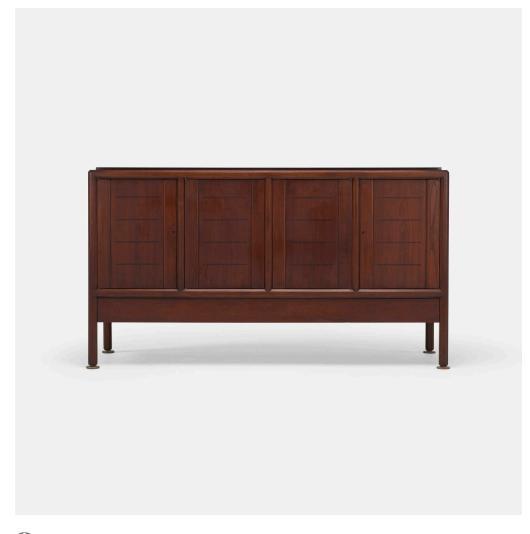

### **EDWARD WORMLEY**

cabinet, model 5723-B

Dunbar | USA, c. 1955 | walnut, laminate, brass  $37 \text{ h} \times 66 \text{ w} \times 20 \text{ d}$  in  $(94 \times 168 \times 51 \text{ cm})$ 

Cabinet features one larger drawer, four doors concealing storage and one door concealing three drawers. Signed with applied brass rectangular manufacturer's label to drawer: [Dunbar Berne, Indiana].

Literature: Dunbar, manufacturer's catalog, unpaginated

Estimate: \$2,000-3,000

Result: \$1,152