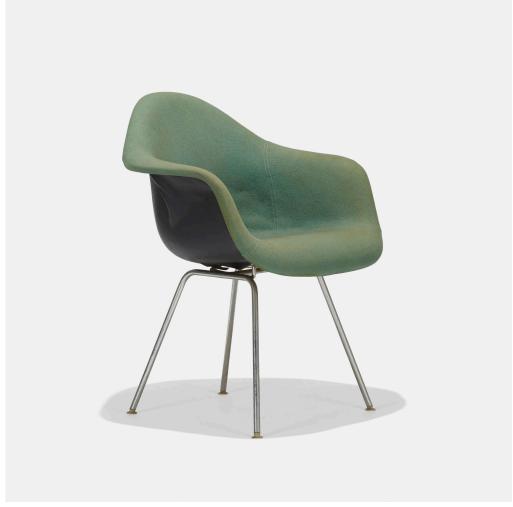

### **CHARLES AND RAY EAMES** DAX-1

Herman Miller | USA, 1950/c. 1970 | molded fiberglass covered in vinyl, upholstery, zinc-plated steel, plastic

 $32\% \text{ h} \times 25\% \text{ w} \times 25 \text{ d in } (83 \times 65 \times 63 \text{ cm})$ 

Provenance: Thessaloniki Design Museum, Greece

Literature: Eames Design: The Work of the Office of Charles and Ray Eames, Neuhart, Neuhart and Eames, ppg. 138-139

**Estimate:** \$50-75 Result: \$94