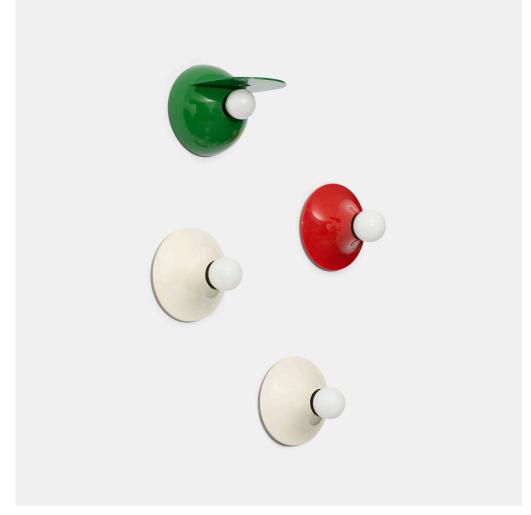

### VICO MAGISTRETTI AND CLAUDIO DINI

sconces, set of four

Artemide | Italy, 1970/1974 | molded plastic, enameled aluminum  $5\% \text{ h} \times 5\% \text{ w} \times 6 \text{ d in } (14 \times 14 \times 15 \text{ cm})$ 

Set includes three Teti sconces and one Buco sconce. Signed with molded manufacturer's mark to Buco fixture: [Milano Artemide SPA Modello Buco Design Claudio Dini Made in Italy Patent Pending]. Signed with molded manufacturer's mark to each Teti fixture: [SPA Artemide Milano Mofello Teti Design Vico Magistretti Made in Italy Patent Pending].