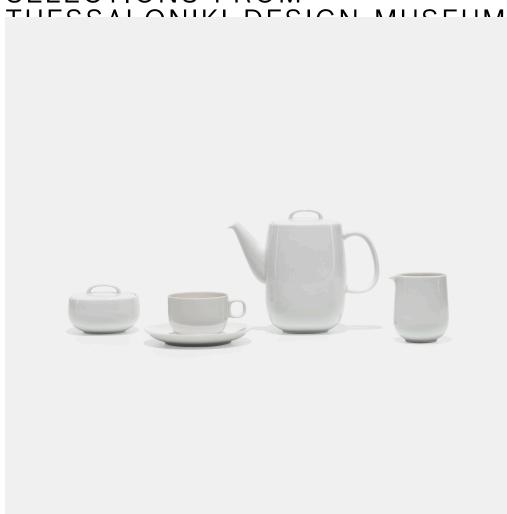

### **JASPER MORRISON**

Moon Coffee service

Rosenthal Studio Line | United Kingdom/Germany, 1997 | glazed porcelain 7 h  $\times$  8 w  $\times$  4½ d in (18  $\times$  20  $\times$  11 cm)

Service includes coffee pot, creamer, sugar bowl, one cup and saucer. Signed with stamped manufacturer's mark to underside of each element: [Rosenthal Studio Line Germany]. Signed with stamped manufacturer's mark to underside of coffee pot: [Rosenthal Studio-Line Germany Moon Design Jasper Morrison].

Provenance: Thessaloniki Design Museum, Greece

Estimate: \$100-150 Result: \$188