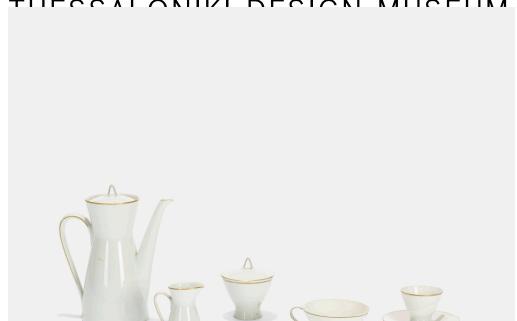

### RAYMOND LOEWY AND RAYMOND LATHAM

coffee service

Rosenthal | USA/Germany, 1954 | porcelain

Service includes coffee pot, sugar bowl, creamer, six coffee cups with saucers and twelve tea cups with saucers; thirty-nine pieces total. Signed with glazed manufacturer's mark to each element: [Classic Rose Rosenthal Germany].

Provenance: Thessaloniki Design Museum, Greece

Estimate: \$100-150

Result: \$188