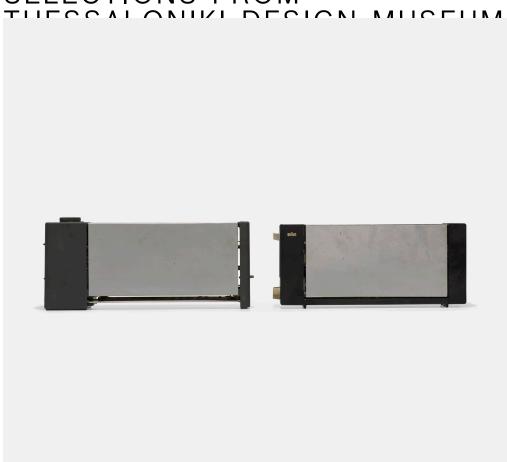

### **REINHOLD WEISS**

toasters, set of two

Braun AG | Germany, 1969/1980 | stainless steel, plastic 6½ h  $\times$  14 w  $\times$  2½ d in (16  $\times$  36  $\times$  6 cm)

Set includes one *HT2 Automatic* toaster, 1969 and one *HT6* toaster, 1980. Signed with transfer-printed manufacturer's mark to each example: [Braun Made in Germany].

Provenance: Thessaloniki Design Museum, Greece

Estimate: \$50-75 Result: \$250