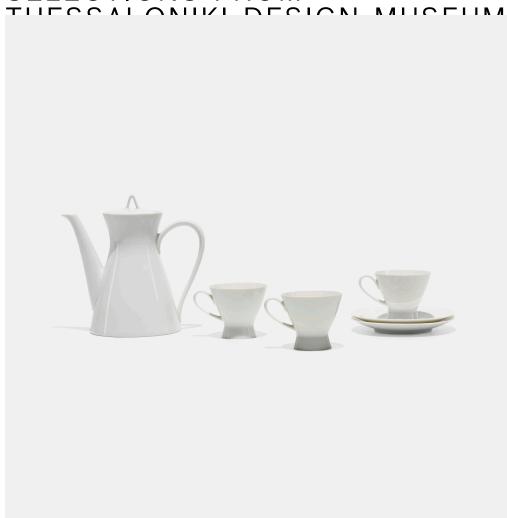

### **RAYMOND LOEWY**

coffee set

Rosenthal Studio Line | USA/Germany, 1954/c. 1970 | glazed porcelain 8 h  $\times$  8 w  $\times$  5 d in (20  $\times$  20  $\times$  13 cm)

Set includes coffee pot, three cups and three saucers. Signed with stamped manufacturer's mark to underside of each element: [Rosenthal Studio Line Germany].

Provenance: Thessaloniki Design Museum, Greece

Estimate: \$100-150 Result: \$188