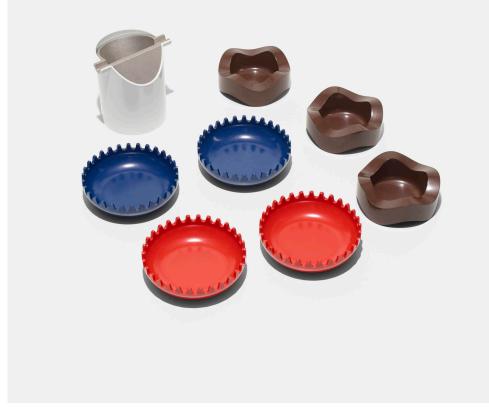

# VARIOUS ARTISTS collection of ashtrays

USA, 1966-1973 | plastic 3 h × 6 dia in (8 × 15 cm)

Lot includes one *Griglia* ashtray designed by Enzo Mari in 1973 for Danese, two *Clam* ashtrays designed by Alan Fletcher for Habitat in 1972 and three *Sinus* stacking ashtrays designed by Walter Zeischegg in 1966 for Helit. Signed with manufacturer's label to the underside of the *Sinus* ashtrays: [Helit 84005 Made in Germany]. Signed with applied paper label to underside of each *Clam* ashtray: [Habitat].

Provenance: Thessaloniki Design Museum, Greece

Estimate: \$50-75 Result: \$188

#