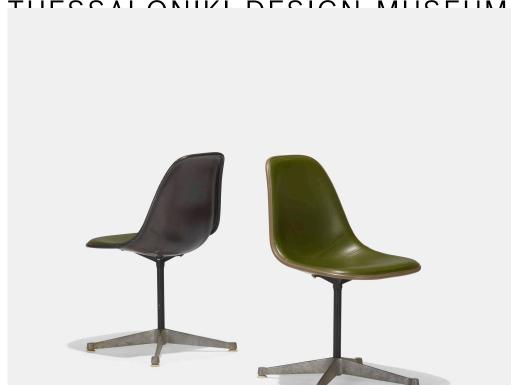

### CHARLES AND RAY EAMES

PSC-1s, pair

Herman Miller | USA, 1961/1975/1977 | molded fiberglass, cast aluminum, vinyl, rubber 32 h  $\times$  18% w  $\times$  22% d in (81  $\times$  48  $\times$  58 cm)

Signed with applied manufacturer's label to underside of one example: [Herman Miller Inc Zeeland, Mich.]. Signed with molded manufacturer's mark to underside of both examples: [Herman Miller].

Provenance: Thessaloniki Design Museum, Greece